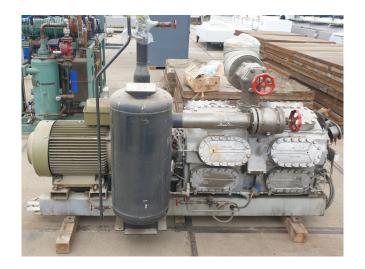

## **Specifications**

| Brand                                           | Sabroe            |
|-------------------------------------------------|-------------------|
| Туре                                            | SMC 116 L MK2     |
| Refrigerant                                     | NH 3 (ammonia)    |
| Refrigerant type                                | R717              |
| kW at $+10^{\circ}\text{C}/+40^{\circ}\text{C}$ | 1444,7            |
| kW at 0°C/+40°C                                 | 955,5             |
| kW at -5ºC/+40ºC                                | 760,3             |
| kW at -10°C/+40°C                               | 594,2             |
| Electromotor Specs                              | 75 kW - 1472 RPM  |
| On steel base frame                             | /                 |
| Pressure safety switches                        | ✓                 |
| Hp/Lp/Op                                        |                   |
| Pressure gauges                                 | ✓                 |
| Hp/Lp/Op                                        |                   |
| Oil separator                                   | ✓                 |
| Sight Glass                                     | ✓                 |
| m3 / h                                          | 1.093             |
| Sizes                                           | 2730x1320x1760 mm |
|                                                 | (LxWxH)           |
| Stock                                           | 2                 |
|                                                 |                   |

#### **Used Sabroe SMC 116 L MK2**

Used Sabroe SMC 116 L compressor unit. This compressor unit has the following components: Sabroe SMC 116 L MK2 reciprocating compressor. Strömberg Ab HXUR 505G2 B3 (75 kW at 1472 RPM) electromotor. Oil separator 150 Liter. Pressure safety switches and gauges. Cooling capacity based on booster conditions with 75 kW electromotor is -40°C/-10°C - 176,6 kW and -30°C/0°C - 301,5 kW. Compressor can run as single cooling purpose condition with another capacity electromotor. \*Why choose for HOSBV? Were not only the largest used refrigeration specialist in Europe, but also, we deliver all equipment including an extensive test, warranty and industrial cleaning. \*If requested we are happy to arrange