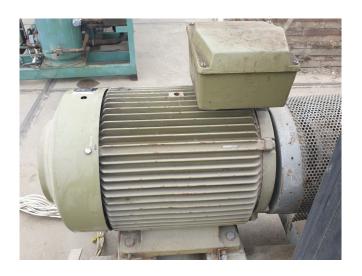

#### **Used Sabroe SMC 116 L MK2**

Used Sabroe SMC 116 L compressor unit. This compressor unit has the following components: Sabroe SMC 116 L MK2 reciprocating compressor. Strömberg Ab HXUR 505G2 B3 (75 kW at 1472 RPM) electromotor. Oil separator 150 Liter. Pressure safety switches and gauges. Cooling capacity based on booster conditions with 75 kW electromotor is -40°C/-10°C - 176,6 kW and -30°C/0°C - 301,5 kW. Compressor can run as single cooling purpose condition with another capacity electromotor. \*Why choose for HOSBV? Were not only the largest used refrigeration specialist in Europe, but also, we deliver all equipment including an extensive test, warranty and industrial cleaning. \*If requested we are happy to arrange