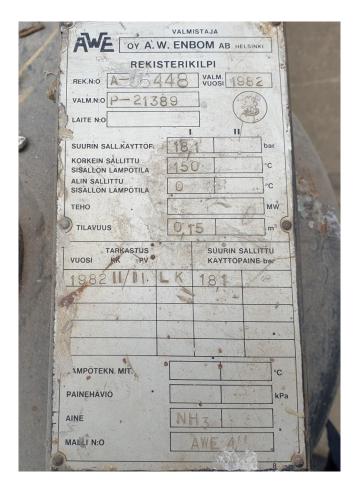

## **Specifications**

| Brand                                           | Sabroe            |
|-------------------------------------------------|-------------------|
| Туре                                            | SMC 116 L MK2     |
| Refrigerant                                     | NH 3 (ammonia)    |
| Refrigerant type                                | R717              |
| kW at $+10^{\circ}\text{C}/+40^{\circ}\text{C}$ | 1444,7            |
| kW at 0°C/+40°C                                 | 955,5             |
| kW at -5ºC/+40ºC                                | 760,3             |
| kW at -10°C/+40°C                               | 594,2             |
| Electromotor Specs                              | 75 kW - 1472 RPM  |
| On steel base frame                             | /                 |
| Pressure safety switches                        | ✓                 |
| Hp/Lp/Op                                        |                   |
| Pressure gauges                                 | ✓                 |
| Hp/Lp/Op                                        |                   |
| Oil separator                                   | ✓                 |
| Sight Glass                                     | ✓                 |
| m3 / h                                          | 1.093             |
| Sizes                                           | 2730x1320x1760 mm |
|                                                 | (LxWxH)           |
| Stock                                           | 2                 |
|                                                 |                   |

#### **Used Sabroe SMC 116 L MK2**

Used Sabroe SMC 116 L compressor unit. This compressor unit has the following components: Sabroe SMC 116 L MK2 reciprocating compressor. Strömberg Ab HXUR 505G2 B3 (75 kW at 1472 RPM) electromotor. Oil separator 150 Liter. Pressure safety switches and gauges. Cooling capacity based on booster conditions with 75 kW electromotor is -40°C/-10°C - 176,6 kW and -30°C/0°C - 301,5 kW. Compressor can run as single cooling purpose condition with another capacity electromotor. \*Why choose for HOSBV? Were not only the largest used refrigeration specialist in Europe, but also, we deliver all equipment including an extensive test, warranty and industrial cleaning. \*If requested we are happy to arrange