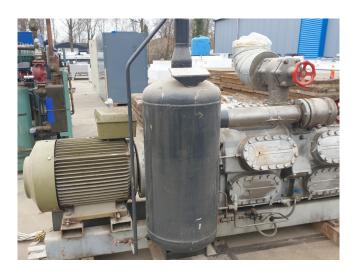

#### **Used Sabroe SMC 116 L MK2**

Used Sabroe SMC 116 L compressor unit. This compressor unit has the following components: Sabroe SMC 116 L MK2 reciprocating compressor. Strömberg Ab HXUR 505G2 B3 (75 kW at 1472 RPM) electromotor. Oil separator 150 Liter. Pressure safety switches and gauges. Cooling capacity based on booster conditions with 75 kW electromotor is -40°C/-10°C - 176,6 kW and -30°C/0°C - 301,5 kW. Compressor can run as single cooling purpose condition with another capacity electromotor. \*Why choose for HOSBV? Were not only the largest used refrigeration specialist in Europe, but also, we deliver all equipment including an extensive test, warranty and industrial cleaning. \*If requested we are happy to arrange