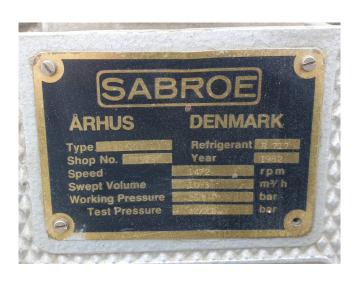

## **Specifications**

| Brand                                           | Sabroe            |
|-------------------------------------------------|-------------------|
| Туре                                            | SMC 116 L MK2     |
| Refrigerant                                     | NH 3 (ammonia)    |
| Refrigerant type                                | R717              |
| kW at $+10^{\circ}\text{C}/+40^{\circ}\text{C}$ | 1444,7            |
| kW at 0°C/+40°C                                 | 955,5             |
| kW at -5ºC/+40ºC                                | 760,3             |
| kW at -10°C/+40°C                               | 594,2             |
| Electromotor Specs                              | 75 kW - 1472 RPM  |
| On steel base frame                             | /                 |
| Pressure safety switches                        | ✓                 |
| Hp/Lp/Op                                        |                   |
| Pressure gauges                                 | ✓                 |
| Hp/Lp/Op                                        |                   |
| Oil separator                                   | ✓                 |
| Sight Glass                                     | ✓                 |
| m3 / h                                          | 1.093             |
| Sizes                                           | 2730x1320x1760 mm |
|                                                 | (LxWxH)           |
| Stock                                           | 2                 |
|                                                 |                   |

#### **Used Sabroe SMC 116 L MK2**

Used Sabroe SMC 116 L compressor unit. This compressor unit has the following components: Sabroe SMC 116 L MK2 reciprocating compressor. Strömberg Ab HXUR 505G2 B3 (75 kW at 1472 RPM) electromotor. Oil separator 150 Liter. Pressure safety switches and gauges. Cooling capacity based on booster conditions with 75 kW electromotor is -40°C/-10°C - 176,6 kW and -30°C/0°C - 301,5 kW. Compressor can run as single cooling purpose condition with another capacity electromotor. \*Why choose for HOSBV? Were not only the largest used refrigeration specialist in Europe, but also, we deliver all equipment including an extensive test, warranty and industrial cleaning. \*If requested we are happy to arrange