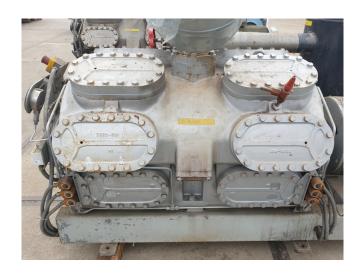

## **Specifications**

| Brand                                           | Sabroe            |
|-------------------------------------------------|-------------------|
| Туре                                            | SMC 116 L MK2     |
| Refrigerant                                     | NH 3 (ammonia)    |
| Refrigerant type                                | R717              |
| kW at $+10^{\circ}\text{C}/+40^{\circ}\text{C}$ | 1444,7            |
| kW at 0°C/+40°C                                 | 955,5             |
| kW at -5ºC/+40ºC                                | 760,3             |
| kW at -10°C/+40°C                               | 594,2             |
| Electromotor Specs                              | 75 kW - 1472 RPM  |
| On steel base frame                             | /                 |
| Pressure safety switches                        | ✓                 |
| Hp/Lp/Op                                        |                   |
| Pressure gauges                                 | ✓                 |
| Hp/Lp/Op                                        |                   |
| Oil separator                                   | ✓                 |
| Sight Glass                                     | ✓                 |
| m3 / h                                          | 1.093             |
| Sizes                                           | 2730x1320x1760 mm |
|                                                 | (LxWxH)           |
| Stock                                           | 2                 |
|                                                 |                   |

#### **Used Sabroe SMC 116 L MK2**

Used Sabroe SMC 116 L compressor unit. This compressor unit has the following components: Sabroe SMC 116 L MK2 reciprocating compressor. Strömberg Ab HXUR 505G2 B3 (75 kW at 1472 RPM) electromotor. Oil separator 150 Liter. Pressure safety switches and gauges. Cooling capacity based on booster conditions with 75 kW electromotor is -40°C/-10°C - 176,6 kW and -30°C/0°C - 301,5 kW. Compressor can run as single cooling purpose condition with another capacity electromotor. \*Why choose for HOSBV? Were not only the largest used refrigeration specialist in Europe, but also, we deliver all equipment including an extensive test, warranty and industrial cleaning. \*If requested we are happy to arrange