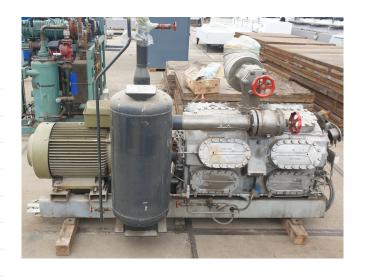

## **Specifications**

| Brand                                           | Sabroe            |
|-------------------------------------------------|-------------------|
| Туре                                            | SMC 116 L MK2     |
| Refrigerant                                     | NH 3 (ammonia)    |
| Refrigerant type                                | R717              |
| kW at $+10^{\circ}\text{C}/+40^{\circ}\text{C}$ | 1444,7            |
| kW at 0°C/+40°C                                 | 955,5             |
| kW at -5ºC/+40ºC                                | 760,3             |
| kW at -10°C/+40°C                               | 594,2             |
| Electromotor Specs                              | 75 kW - 1472 RPM  |
| On steel base frame                             | /                 |
| Pressure safety switches                        | ✓                 |
| Hp/Lp/Op                                        |                   |
| Pressure gauges                                 | ✓                 |
| Hp/Lp/Op                                        |                   |
| Oil separator                                   | ✓                 |
| Sight Glass                                     | ✓                 |
| m3 / h                                          | 1.093             |
| Sizes                                           | 2730x1320x1760 mm |
|                                                 | (LxWxH)           |
| Stock                                           | 2                 |
|                                                 |                   |

#### **Used Sabroe SMC 116 L MK2**

Used Sabroe SMC 116 L compressor unit. This compressor unit has the following components: Sabroe SMC 116 L MK2 reciprocating compressor. Strömberg Ab HXUR 505G2 B3 (75 kW at 1472 RPM) electromotor. Oil separator 150 Liter. Pressure safety switches and gauges. Cooling capacity based on booster conditions with 75 kW electromotor is -40°C/-10°C - 176,6 kW and -30°C/0°C - 301,5 kW. Compressor can run as single cooling purpose condition with another capacity electromotor. \*Why choose for HOSBV? Were not only the largest used refrigeration specialist in Europe, but also, we deliver all equipment including an extensive test, warranty and industrial cleaning. \*If requested we are happy to arrange