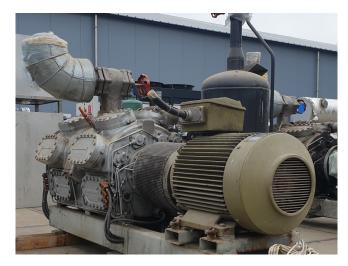

## **Specifications**

| Brand                                           | Sabroe            |
|-------------------------------------------------|-------------------|
| Туре                                            | SMC 116 L MK2     |
| Refrigerant                                     | NH 3 (ammonia)    |
| Refrigerant type                                | R717              |
| kW at $+10^{\circ}\text{C}/+40^{\circ}\text{C}$ | 1444,7            |
| kW at 0°C/+40°C                                 | 955,5             |
| kW at -5ºC/+40ºC                                | 760,3             |
| kW at -10°C/+40°C                               | 594,2             |
| Electromotor Specs                              | 75 kW - 1472 RPM  |
| On steel base frame                             | /                 |
| Pressure safety switches                        | ✓                 |
| Hp/Lp/Op                                        |                   |
| Pressure gauges                                 | ✓                 |
| Hp/Lp/Op                                        |                   |
| Oil separator                                   | ✓                 |
| Sight Glass                                     | ✓                 |
| m3 / h                                          | 1.093             |
| Sizes                                           | 2730x1320x1760 mm |
|                                                 | (LxWxH)           |
| Stock                                           | 2                 |
|                                                 |                   |

#### **Used Sabroe SMC 116 L MK2**

Used Sabroe SMC 116 L compressor unit. This compressor unit has the following components: Sabroe SMC 116 L MK2 reciprocating compressor. Strömberg Ab HXUR 505G2 B3 (75 kW at 1472 RPM) electromotor. Oil separator 150 Liter. Pressure safety switches and gauges. Cooling capacity based on booster conditions with 75 kW electromotor is -40°C/-10°C - 176,6 kW and -30°C/0°C - 301,5 kW. Compressor can run as single cooling purpose condition with another capacity electromotor. \*Why choose for HOSBV? Were not only the largest used refrigeration specialist in Europe, but also, we deliver all equipment including an extensive test, warranty and industrial cleaning. \*If requested we are happy to arrange