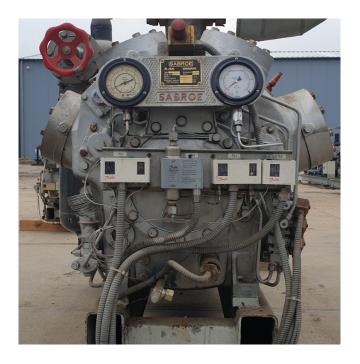

## **Specifications**

| Brand                                           | Sabroe            |
|-------------------------------------------------|-------------------|
| Туре                                            | SMC 116 L MK2     |
| Refrigerant                                     | NH 3 (ammonia)    |
| Refrigerant type                                | R717              |
| kW at $+10^{\circ}\text{C}/+40^{\circ}\text{C}$ | 1444,7            |
| kW at 0°C/+40°C                                 | 955,5             |
| kW at -5ºC/+40ºC                                | 760,3             |
| kW at -10°C/+40°C                               | 594,2             |
| Electromotor Specs                              | 75 kW - 1472 RPM  |
| On steel base frame                             | /                 |
| Pressure safety switches                        | ✓                 |
| Hp/Lp/Op                                        |                   |
| Pressure gauges                                 | ✓                 |
| Hp/Lp/Op                                        |                   |
| Oil separator                                   | ✓                 |
| Sight Glass                                     | ✓                 |
| m3 / h                                          | 1.093             |
| Sizes                                           | 2730x1320x1760 mm |
|                                                 | (LxWxH)           |
| Stock                                           | 2                 |
|                                                 |                   |

#### **Used Sabroe SMC 116 L MK2**

Used Sabroe SMC 116 L compressor unit. This compressor unit has the following components: Sabroe SMC 116 L MK2 reciprocating compressor. Strömberg Ab HXUR 505G2 B3 (75 kW at 1472 RPM) electromotor. Oil separator 150 Liter. Pressure safety switches and gauges. Cooling capacity based on booster conditions with 75 kW electromotor is -40°C/-10°C - 176,6 kW and -30°C/0°C - 301,5 kW. Compressor can run as single cooling purpose condition with another capacity electromotor. \*Why choose for HOSBV? Were not only the largest used refrigeration specialist in Europe, but also, we deliver all equipment including an extensive test, warranty and industrial cleaning. \*If requested we are happy to arrange