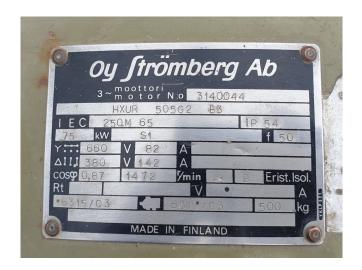

## **Specifications**

| Brand                                           | Sabroe            |
|-------------------------------------------------|-------------------|
| Туре                                            | SMC 116 L MK2     |
| Refrigerant                                     | NH 3 (ammonia)    |
| Refrigerant type                                | R717              |
| kW at $+10^{\circ}\text{C}/+40^{\circ}\text{C}$ | 1444,7            |
| kW at 0°C/+40°C                                 | 955,5             |
| kW at -5ºC/+40ºC                                | 760,3             |
| kW at -10°C/+40°C                               | 594,2             |
| Electromotor Specs                              | 75 kW - 1472 RPM  |
| On steel base frame                             | /                 |
| Pressure safety switches                        | ✓                 |
| Hp/Lp/Op                                        |                   |
| Pressure gauges                                 | ✓                 |
| Hp/Lp/Op                                        |                   |
| Oil separator                                   | ✓                 |
| Sight Glass                                     | ✓                 |
| m3 / h                                          | 1.093             |
| Sizes                                           | 2730x1320x1760 mm |
|                                                 | (LxWxH)           |
| Stock                                           | 2                 |
|                                                 |                   |

#### **Used Sabroe SMC 116 L MK2**

Used Sabroe SMC 116 L compressor unit. This compressor unit has the following components: Sabroe SMC 116 L MK2 reciprocating compressor. Strömberg Ab HXUR 505G2 B3 (75 kW at 1472 RPM) electromotor. Oil separator 150 Liter. Pressure safety switches and gauges. Cooling capacity based on booster conditions with 75 kW electromotor is -40°C/-10°C - 176,6 kW and -30°C/0°C - 301,5 kW. Compressor can run as single cooling purpose condition with another capacity electromotor. \*Why choose for HOSBV? Were not only the largest used refrigeration specialist in Europe, but also, we deliver all equipment including an extensive test, warranty and industrial cleaning. \*If requested we are happy to arrange